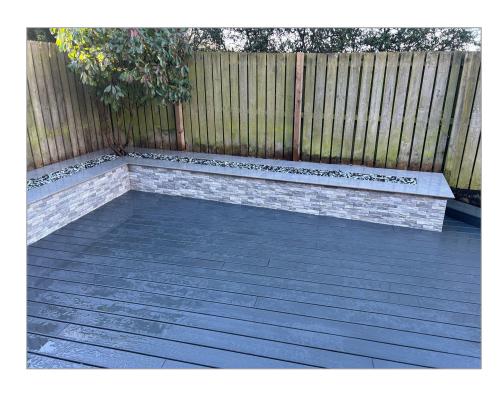

### **Rendered Walls / Planters**

A contemporary way to create borders or functional spaces

Increasingly popular, rendered walls can be applied in a variety of scenarios.

From simple borders to planting areas to seating around a focal point such as a fire pit.

Render comes in a variety of different colours and textures.

Walls can be built to be linear or with curves to allow freedom for us to create bespoke executions that are unique, just for you.

#### **Qualities**

- Bespoke design
- Contemporary
- Multi-functional
- Choice of colours
- Durable

10 year guarantee for peace of mind