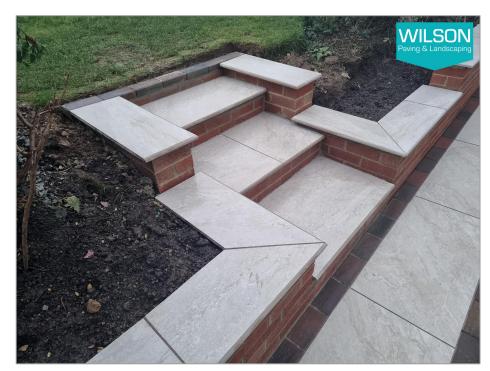

### **Porcelain Paved Step**

A solution to different levels in your garden

If your garden is tiered, with different levels, we can use porcelain steps to bridge the gap between your patio and your lawn.

Porcelain steps are also useful if your patio is a little too far down from your door and you would like less of a drop as you leave the house.

Steps can be in matching or contrasting colours, with risers cladded and edges bullnosed too - it's your own personal choice.