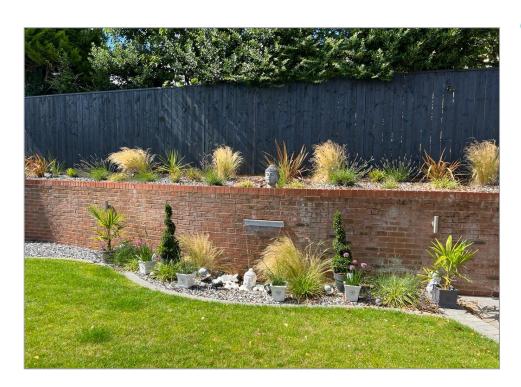

### **Rendered Walls / Planters**

A contemporary way to create borders or functional spaces

Increasingly popular, rendered walls can be applied in a variety of scenarios.

From simple borders to planting areas to seating around a focal point such as a fire pit.

Render comes in a variety of different colours and textures.

Walls can be built to be linear or with curves to allow freedom for us to create bespoke executions that are unique, just for you.

#### **Qualities**

- Bespoke design
- Contemporary
- Multi-functional
- Choice of colours
- Durable

10 year guarantee for peace of mind