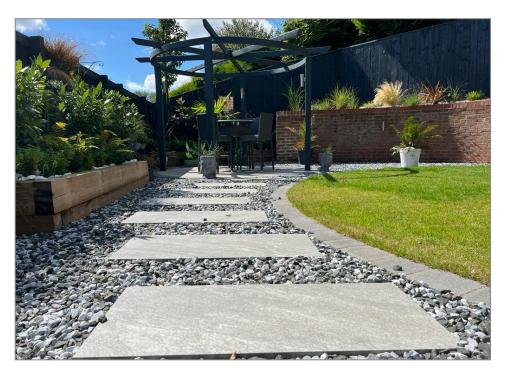

# **Porcelain Pathway / Stepping Stones**

A luxurious choice for connecting the unique spaces in your garden

Pathways link separate areas within your garden and also allows grass to stay healthier with less traffic across it.

The pathway can be simple or complex and can match or complement other colours in your design.

This is another way to accentuate your outdoor space and add an extra level of individuality to your garden.