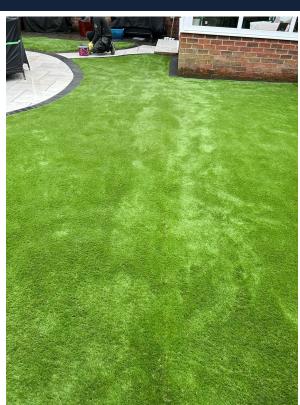

### **Artificial Grass**

#### The perfect choice for a maintenance free lawn solution

For some people, natural lawns can take a lot of upkeep to ensure that they look healthy and always look at their best.

Grass can also wear thin or go brown when walked on a lot, played on a lot or affected by weather.

Artificial grass is also useful for small an awkward places when getting a mower can be difficult.

We can install artificial grass in your garden (or even just a part of it) to ensure a perfect green backdrop all year round.

At the end of their life, they can be recycled and replaced like a carpet.

- Premium
- Contemporary
- Easy Maintenance
- Durable
- Soft
- Remains green
- Takes heavy wear
- 10 year guarantee for peace of mind