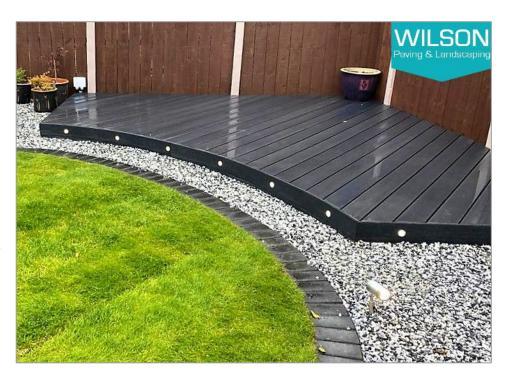

# **Composite Decking**

An elegant, premium and long lasting decking choice

Composite decking is the popular, modern alternative to timber decking.

Composite decks do not rot and last longer than their timber equivalents.

Composite decking requires minimal upkeep and can last on average between 25 to 30 years.

The composite decking we use and recommend comes in a range of colours.

- Premium finish
- [ Easy care
- Superior slip resistance
- Aesthetics that last
- Mo costly yearly maintenance
- Water resistant
- 10 year guarantee for peace of mind