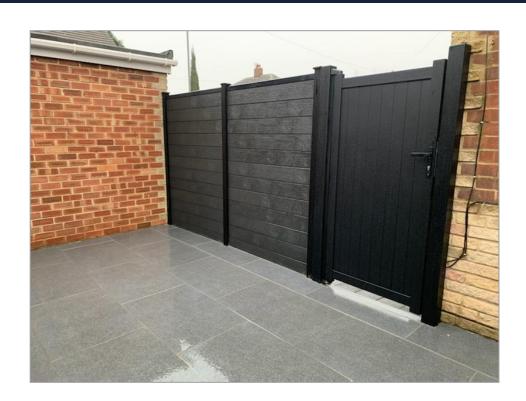

# **Composite Gates & Fencing**

An elegant, premium and long lasting fencing choice

Composite materials are the popular, modern alternative to more natural materials

Composite last longer than their timber equivalents and can last on average between 25 to 30 years.

They also require minimal upkeep.

The composite decking we use and recommend comes in a range of colours for you to choose from.

- Premium finish
- Easy care
- Aesthetics that last
- Mo costly yearly maintenance
- Water resistant
- 10 year guarantee for peace of mind