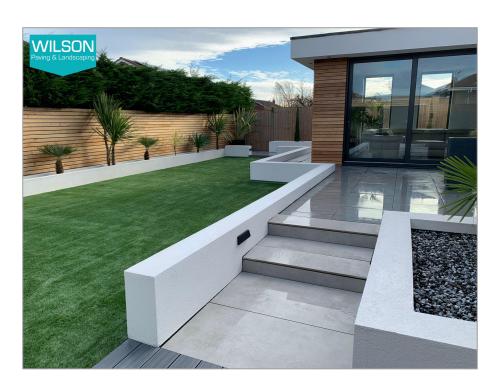

### **Rendered Walls / Planters**

A contemporary way to create borders or functional spaces

Increasingly popular, rendered walls can be applied in a variety of scenarios.

From simple borders to planting areas to seating around a focal point such as a fire pit.

Render comes in a variety of different colours and textures.

Walls can be built to be linear or with curves to allow freedom for us to create bespoke executions that are unique, just for you.

#### **Qualities**

- Bespoke design
- Contemporary
- Multi-functional
- Choice of colours
- Durable

10 year guarantee for peace of mind

### **Porcelain Paved Step**

A solution to different levels in your garden

If your garden is tiered, with different levels, we can use porcelain steps to bridge the gap between your patio and your lawn.

Porcelain steps are also useful if your patio is a little too far down from your door and you would like less of a drop as you leave the house.

Steps can be in matching or contrasting colours, with risers cladded and edges bullnosed too - it's your own personal choice.