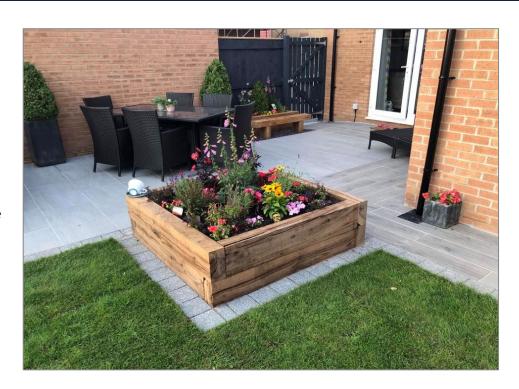

# **Planting Area**

A visually pleasing and functional retaining wall with steps for easy access

We use only quality topsoil in our planting areas to give your plants the best environment and nutrients so that they can thrive.

Planting areas can be of different sizes and shapes throughout your garden.

We can provide planting or can leave them empty for you to fill as you wish.

- Premium
- Nutritious
- Easy to shape
- Easy Maintenance