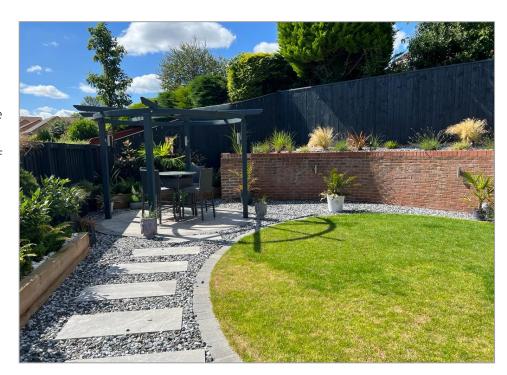

### Paved Circle with Block Edge

A spot of luxury to add an extra dimension

Using circles in gardens can add a feeling of width and interest to a rectangular plot.

They are an effective way of adding zones within a larger patio area as circles can help to add focus without taking attention away from what is placed on top of them.

Circles and curves, in porcelain or sandstone are very popular at the moment, especially when wrapped in a block edge.

- Adds a focal point
- Cretes width
- Perfect for outside use
- Modern
- Different material options
- Contrast colours
- 10 year guarantee for peace of mind (Porcelain)
- 5 year guarantee for peace of mind (Sandstone)

## **Timber Pergola**

A traditional elegant way to create a focal point, with privacy & shade as required

Add something different to create a focal point for your garden.

Our timber pergolas, using pressure treated timber, are bespoke and can be tailored to make best use of the space.

# Circular Lawn with Block Paved Edge

A classic lawn solution

Many customers do not want a large expanse of lawn in their gardens and prefer hard landscaping. Turf (natural or artificial) is so versatile that we can insert areas of it as a feature for you.