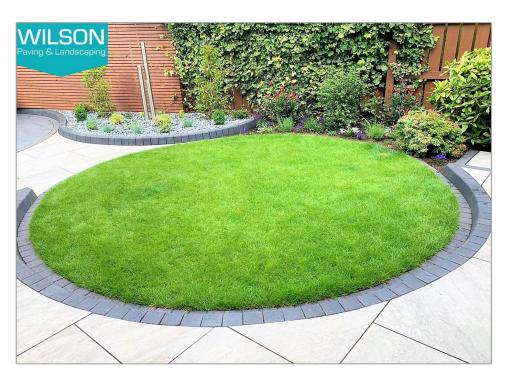

# Circular Lawn with Block Paved Edge

A classic lawn solution

Many customers do not want a large expanse of lawn in their gardens and prefer hard landscaping. Turf (natural or artificial) is so versatile that we can insert areas of it as a feature for you.

This feature is really effective alongside porcelain circles and other curves in the garden.

A modern way of including a classic feature.

- Premium
- Contemporary
- Pop of colour
- Talking point
- Focus for play or pets