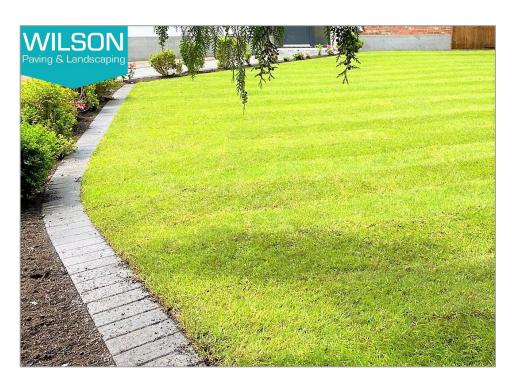

## **Block Paved Edge**

Create harmony in your garden with premium block paved edging

We can use a variety of blocks to create an edge to lawned areas

This creates a smooth line and helps to zone and separate areas. The materials used are high quality and can reflect the curves of your garden.

The blocks come in a range of shapes and colours so you can tie these in to other materials you use in your garden.

- Aesthetically pleasing
- Extremely durable
- Reliable
- Easy to repair
- **5 year guarantee** for peace of mind