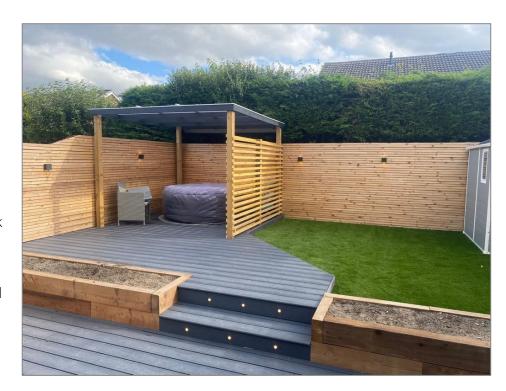

### **Metallic Pergola**

A modern alternative to create a focal point, privacy and shade as required

Aluminium Pergolas are a unique way to create a sheltered patio area. The sleek and stylish designs are fully weatherproof and available in a range of sizes and colours that work well in any garden.

Whether you choose to use one of these pergolas to cover your hot tub or your garden furniture you won't be disappointed..

Add wind protecting sides, powered roofs and lighting to take it even more luxurious.