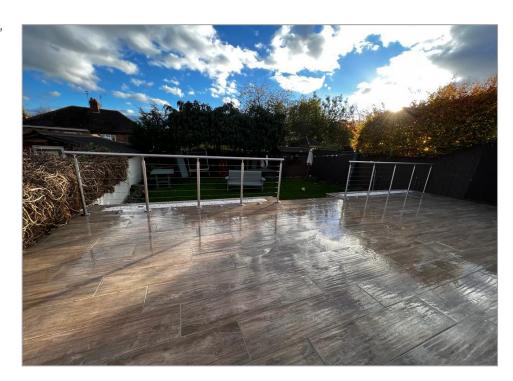

### **Balustrades**

#### An elegant way to provide safety on a raised area

Typically used on balconies, staircases, terraces or decking, balustrades are panels to provide a barrier.

They can be made from a number of materials, including wood, chrome and stainless steel & glass.

Their primary purpose is usually as a safety barrier, particularly for ponds and tiered patios.

However, balustrades are increasingly used to add sophistication and a contemporary style, both indoors and outdoors.

#### **Qualities**

- Aesthetic appeal
- Protective
- Durable
- [ Low maintenance
- Versatile

We provide a manufacturer guarantee for peace of mind