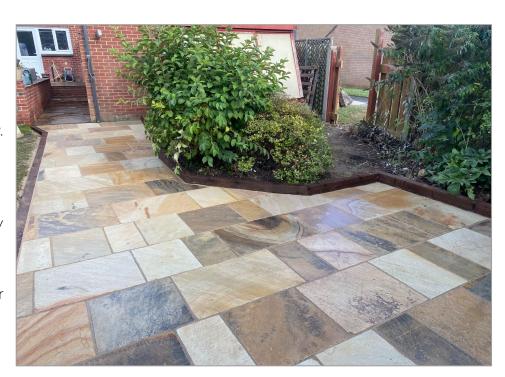

## **Sandstone Paving**

A tried and tested choice for outside patio space

Classy, understated and sophisticated, the natural sandstone we use and recommend comes in a range of colours and sizes that give an air of exclusivity.

If you have a particular sandstone in mind for your patio, please let us know and we will quote for exactly what you would like.

We can also install sandstone steps to match or contrast.

- T Premium
- Practical
- Functional
- [ Textured, non slip finish
- Extremely hard wearing
- Perfect for outside use
- 5 year guarantee for peace of mind