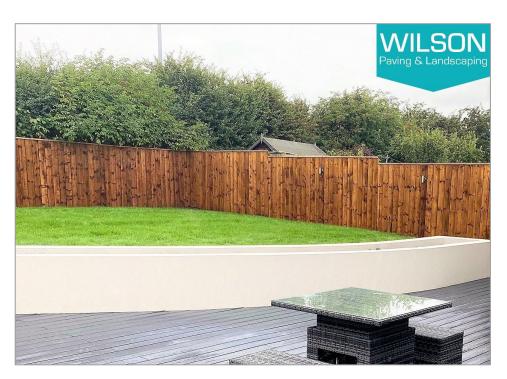

## **Close Board Panel Fencing**

Stylish, modern durable fencing, providing security & privacy from surroundings

Closeboard fencing is popular for its strength, versatility, and simple, timeless appearance.

It is often described as one of the most cost effective types of fencing due to the solid timber posts, rails and caps on offer,

When quality materials are used, they provide real value for money over the lifetime of the fence.