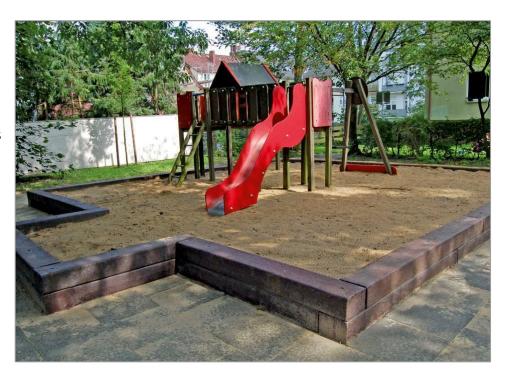

# Recycled Plastic Sleeper Planters

A greener, long lasting solution

A modern, new alternative for sleepers is to use recycled plastic.

They are ideal for planting areas and for edging playgrounds, as foundations or substructures.

The material is robust and allows easy handling.

Made of recycled plastic, they are better for the environment and can be used wherever material strength, durability and safety are important.

- Environmentally friendly
- Strong
- Durable
- No maintenance
- Extremely long lifetime
- 10 year guarantee for peace of mind