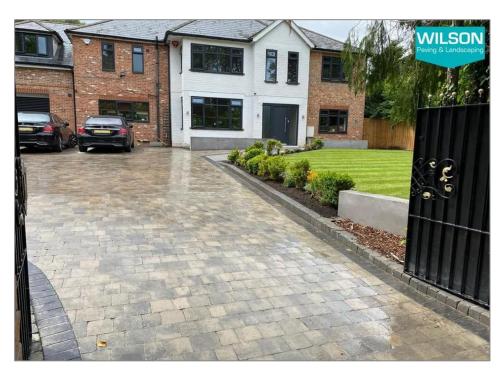

## **Block Paved Driveway**

A practical and effective answer to providing parking space for your property

Block paved driveways are a great way to add kerb appeal to your property and add functional space to park vehicles.

We traditionally use and recommend Tegula blocks for our block paved driveways.

However, we have installed driveways using a variety of blocks so if you have something in particular in mind, please let us know and we will quote with this in mind.

- Aesthetically pleasing
- Extremely durable
- Reliable
- Easy to repair
- **5 year guarantee** for peace of mind