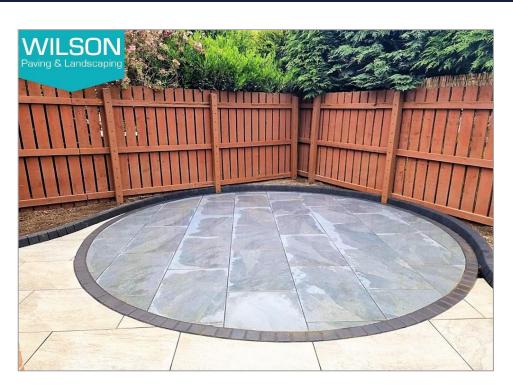

### Paved Circle with Block Edge

A spot of luxury to add an extra dimension

Using circles in gardens can add a feeling of width and interest to a rectangular plot.

They are an effective way of adding zones within a larger patio area as circles can help to add focus without taking attention away from what is placed on top of them.

Circles and curves, in porcelain or sandstone are very popular at the moment, especially when wrapped in a block edge.

- Adds a focal point
- Cretes width
- Perfect for outside use
- Modern
- Different material options
- Contrast colours
- 10 year guarantee for peace of mind (Porcelain)
- 5 year guarantee for peace of mind (Sandstone)