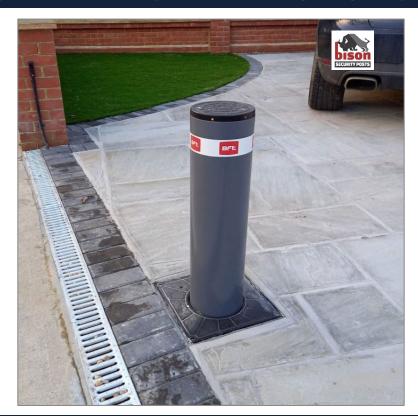

# **Security Bollards**

A robust, elegant solution to provide security for your property

These posts are designed to be extremely robust, and highly secure while having an elegant design that aligns perfectly with our premium driveways.

The posts are available in various materials, colours, sizes and configurations.

We can help find the bollard solution that is right for you.

- **Robust**
- Visually pleasing
- I High quality
- Available is different colours and sizes
- Can be automated
- 1 year manufacturer guarantee for peace of mind