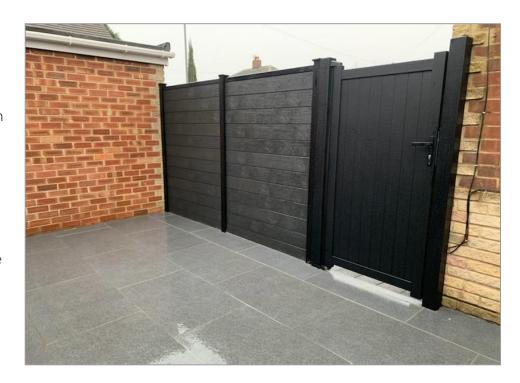

# **Composite Gates & Fencing**

An elegant, premium and long lasting fencing choice

Composite materials are the popular, modern alternative to more natural materials

Composite last longer than their timber equivalents and can last on average between 25 to 30 years.

They also require minimal upkeep.

The composite decking we use and recommend comes in a range of colours for you to choose from.

- Premium finish
- Easy care
- Aesthetics that last
- Mo costly yearly maintenance
- Water resistant
- 10 year guarantee for peace of mind