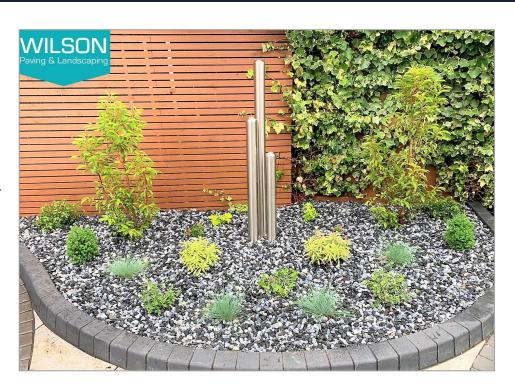

### Paved Circle with Block Edge

A spot of luxury to add an extra dimension

Using circles in gardens can add a feeling of width and interest to a rectangular plot.

They are an effective way of adding zones within a larger patio area as circles can help to add focus without taking attention away from what is placed on top of them.

Circles and curves, in porcelain or sandstone are very popular at the moment, especially when wrapped in a block edge.

- Adds a focal point
- Cretes width
- Perfect for outside use
- Modern
- Different material options
- Contrast colours
- 10 year guarantee for peace of mind (Porcelain)
- 5 year guarantee for peace of mind (Sandstone)

### **Water Features**

#### A contemporary solution for a relaxing garden feature

The sound of water helps many people to relax and adds an extra dimension to your garden.

Water features can be installed in a variety of ways and places to maximise their impact.

We can either give you ideas for water features or you can identify your own.

Either way, we are happy to include them in the design for you.

- Range of colours
- [ Range of styles
- Range of prices
- Helps to create a relaxing environment
- Focal point