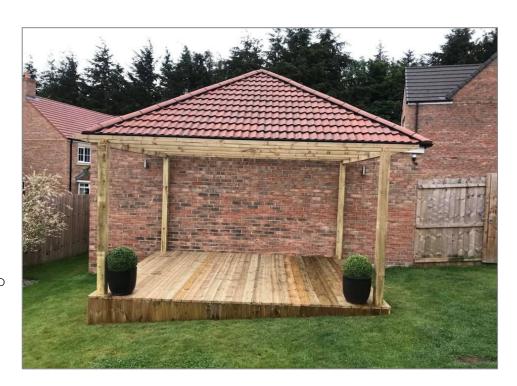

## **Timber Pergola**

A traditional elegant way to create a focal point, with privacy & shade as required

Add something different to create a focal point for your garden.

Our timber pergolas, using pressure treated timber, are bespoke and can be tailored to make best use of the space.

Whether you choose to use one of these pergolas to cover your hot tub or your garden furniture you won't be disappointed with the quality.

Add lighting to take your pergola to another level.

- Premium
- Natural
- Extremely hard wearing
- Weatherproof
- [ Stylish
- [ Bespoke