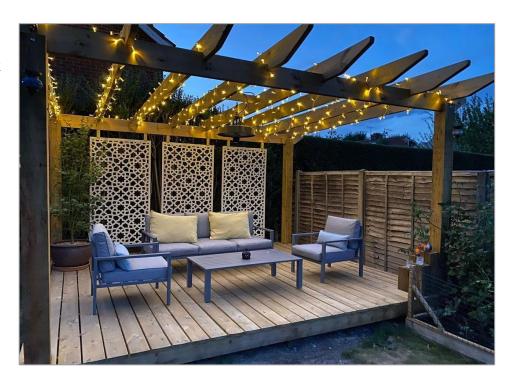

## **Timber Pergola**

A traditional elegant way to create a focal point, with privacy & shade as required

Add something different to create a focal point for your garden.

Our timber pergolas, using pressure treated timber, are bespoke and can be tailored to make best use of the space.

Whether you choose to use one of these pergolas to cover your hot tub or your garden furniture you won't be disappointed with the quality.

Add lighting to take your pergola to another level.

- Premium
- Natural
- Extremely hard wearing
- Weatherproof
- [ Stylish
- [ Bespoke