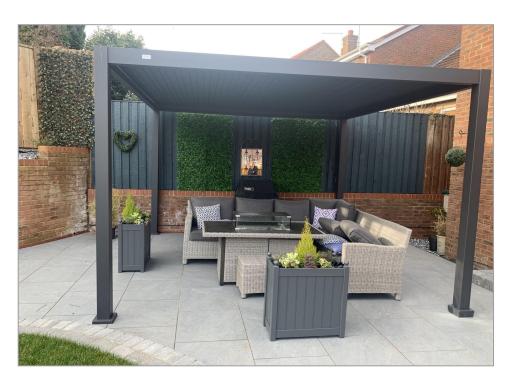

### **Metallic Pergola**

A modern alternative to create a focal point, privacy and shade as required

Aluminium Pergolas are a unique way to create a sheltered patio area. The sleek and stylish designs are fully weatherproof and available in a range of sizes and colours that work well in any garden.

Whether you choose to use one of these pergolas to cover your hot tub or your garden furniture you won't be disappointed..

Add wind protecting sides, powered roofs and lighting to take it even more luxurious.

- Premium
- Extremely hard wearing
- Weatherproof
- [ Stylish
- Ability to add blinds
- We provide a manufacturer guarantee for peace of mind