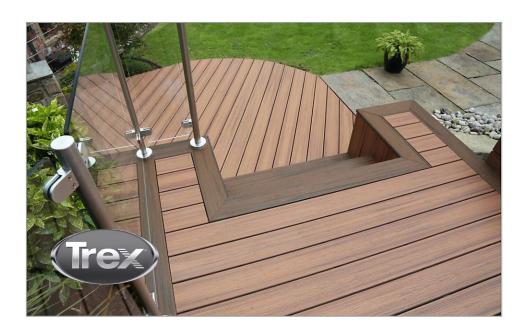

## **TREX Composite Decking**

An elegant, premium and long lasting decking choice

Composite decking is our most premium and popular option

This product does not rot and last longer than the timber equivalent.

It requires minimal upkeep and can last on average between 25-30 years, requiring no sanding, staining or painting.

TREX use innovative materials and process to be a greener product.

- Premium finish
- Low maintenance
- Fade, stain, scratch & mould resistant
- Aesthetics that last
- Green material
- Water resistant
- 10 year guarantee for peace of mind