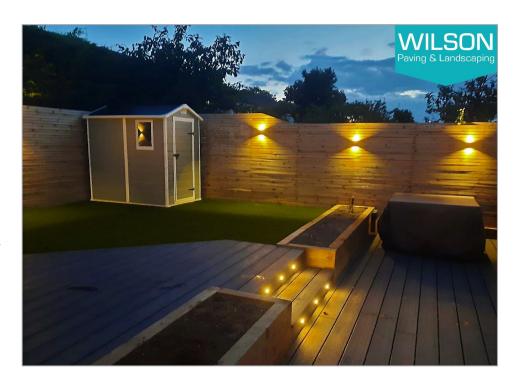

# **Composite Decking with Lighting**

An elegant, premium and long-lasting choice for your deck

We are able to add lighting to your deck so that you are able to use it at all hours of the day.

Lighting on a deck can also give focus to other areas of your garden in the evening and add extra dimension and colour.

Lighting adds an extra air of understated luxury to your new garden and comes in so many different options.

- Premium finish
- [ Easy care
- Superior slip resistance
- Aesthetics that last
- Mo costly yearly maintenance
- Mater resistant
- 10 year guarantee for peace of mind

# Lighting

#### Pockets to light around key focal points to add another dimension to your garden

Good lighting installations makes such a difference to the feeling of a space.

Firstly, you can use your garden when it's dark.

Secondly, it is good from a security aspect.

Finally, it looks great from your sofa in the evening!

Lighting comes in so many different styles and the prices range massively.

We would be happy to discuss ideas with you to make the most of your space.

- Range of colours
- Range of styles
- Range of prices
- Adds a dimension when it's dark
- Helps with security
- Perfect for outside use