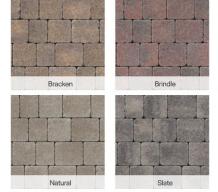

We traditionally use and recommend Tegula blocks for our block paved driveways.

However, we have installed driveways using a variety of blocks so if you have something in particular in mind, please let us know and we will quote with this in mind.

- Aesthetically pleasing
- Extremely durable
- Reliable
- Easy to repair
- **5 year guarantee** for peace of mind