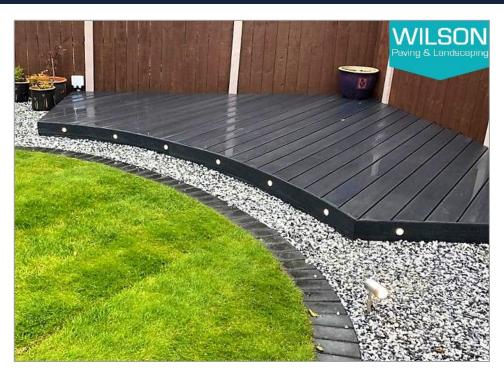

# **Composite Decking**

An elegant, premium and long lasting decking choice

Composite decking is the popular, modern alternative to timber decking.

Composite decks do not rot and last longer than their timber equivalents.

Composite decking requires minimal upkeep and can last on average between 25 to 30 years.

The composite decking we use and recommend comes in a range of colours.

- Premium finish
- [ Easy care
- Superior slip resistance
- Aesthetics that last
- Mo costly yearly maintenance
- Water resistant
- 10 year guarantee for peace of mind